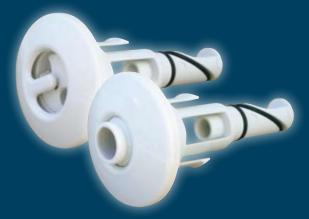

# PetiteJets

**NEW 100% Shut OFF Neck Jet.** Balboa Water Group is proud to introduce the new Petite Jet. The ideal jet for neck jet clusters.

The Petite Jet is 100% adjustable, easily controlled by the end user with a simple turn of the barrel, 100% shut off, giving more options to the end user for their personal massage needs, and 100% customizable, allowing you to stand out from the rest and be a step ahead of your competition with your proprietary design. The Petite Jet is 100% best choice in small jets on the market.

The Petite Jet is offered in a rotary and directional barrel assembly. Offering a small 1.65" diameter and a minimal 0.4" height, allowing for minimum protrusion into the spa wall, leaving a smooth and comfortable surface.

#### Features

- Bathing well interchangeable and serviceable.
- Long threads for marble tubs.
- Non-adjustable and adjustable flows with partial or complete shutoff.