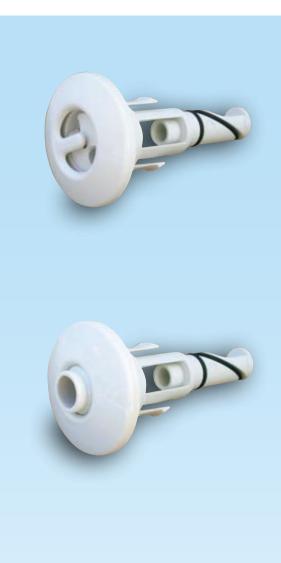

# PetiteJets

**NEW 100% Shut OFF Neck Jet.** Balboa Water Group is proud to introduce the new Petite Jet. The ideal jet for neck jet clusters.

The Petite Jet is 100% adjustable, easily controlled by the end user with a simple turn of the barrel, 100% shut off, giving more options to the end user for their personal massage needs, and 100% customizable, allowing you to stand out from the rest and be a step ahead of your competition with your proprietary design. The Petite Jet is 100% best choice in small jets on the market.

The Petite Jet is offered in a rotary and directional barrel assembly. Offering a small 1.65" diameter and a minimal 0.4" height, allowing for minimum protrusion into the spa wall, leaving a smooth and comfortable surface.

#### Features

- Bathing well interchangeable and serviceable.
- Long threads for marble tubs.
- Non-adjustable and adjustable flows with partial or complete shutoff.